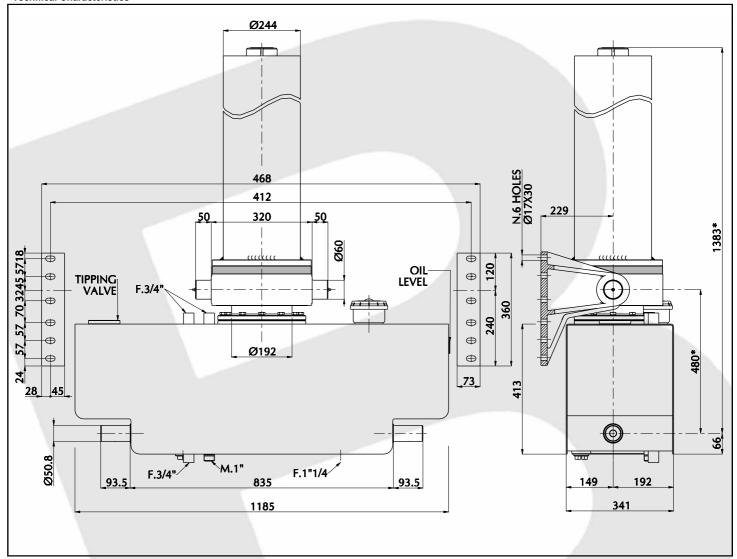

# FRONT END CYLINDER

TYPE: TFC

**SERIE** : Ø 167

CYL.TYPE

TFC 167.5.5125 - Ic.0480

For Tipping Weight See Advices Below

#### **Technical Characteristics**



#### Cylinder stages

| - Jilliadi diagdo        |      |      |      |      |      |      |       |       |       |       |      |       |      |      |      |      |
|--------------------------|------|------|------|------|------|------|-------|-------|-------|-------|------|-------|------|------|------|------|
| Ø Stage                  | Ø045 | Ø060 | Ø076 | Ø092 | Ø108 | Ø069 | Ø088  | Ø107  | Ø126  | Ø145  | Ø165 | Ø167  | Ø187 | Ø210 | Ø236 | Ø265 |
| Thrust at 200 Bar [Tons] |      |      |      |      |      |      | 16.70 | 24.70 | 34.30 | 45.40 |      | 60,20 |      |      |      |      |
| Stages of cylinder       |      |      |      |      |      |      |       |       |       |       |      |       |      |      |      |      |

## **Specifications**

| Stages number