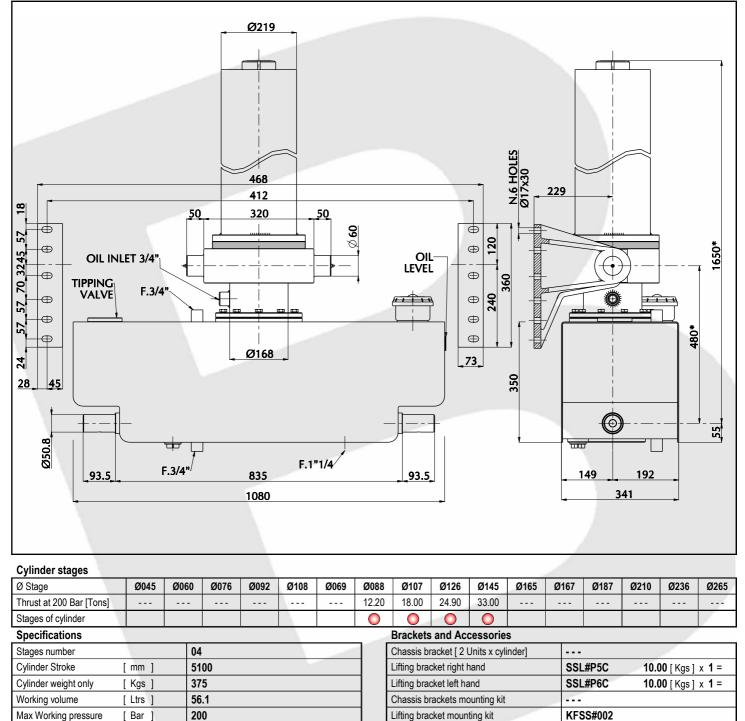

## FRONT END CYLINDER

**TYPE** : TFC

**SERIE** :Ø145 CYL.TYPE

## TFC 145.4.5100 - Ic.0480

For Tipping Weight See Advices Below

**Technical Characteristics** 

## Max Working pressure Technical information

[Bar]

200

| Technical information                                     | Recommendation                                                     |
|-----------------------------------------------------------|--------------------------------------------------------------------|
| Oil  See oil specification sheet                          | This Binotto cylinder is designed as a lifting device only         |
| Tipping weight : Net weight body + Payload                | L It must not be used as a structural member or be subject to side |
| □ Fitted centres [*] : Closed centres plus 20 mm pull out | Pump flow in consultation with Binotto engineering department      |
|                                                           |                                                                    |

member or be subject to side loads