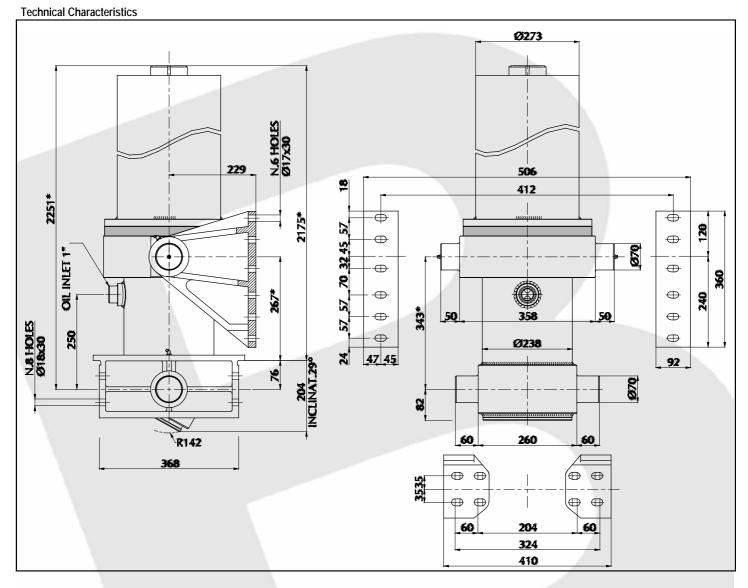

# FRONT END CYLINDER

TYPE : MFC

SERIE : Ø 210

CYL.TYPE

## MFC 210.5.9050 - Ic.0267

For Tipping Weight See Advices Below

#### Specification

| Stages number                     |                    | 05      |  |  |
|-----------------------------------|--------------------|---------|--|--|
| Cylinder Stroke                   | [mm]               | 9050    |  |  |
| Cylinder weight only              | [Kgs]              | 663     |  |  |
| Working volume                    | [Ltrs]             | 203.5   |  |  |
| Max Working pressure              | [Bar]              | 170     |  |  |
|                                   |                    |         |  |  |
| Technical information             | n                  |         |  |  |
| Oil : See oil specification sheet |                    |         |  |  |
| □ Tipping weight : Ne             | et weight body + I | Payload |  |  |