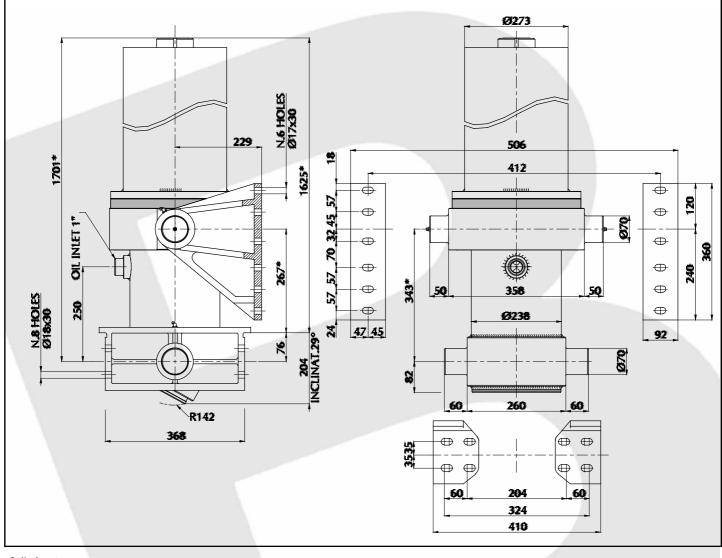

## FRONT END CYLINDER

TYPE : MFC

SERIE : Ø 210

CYL.TYPE

# MFC 210.5.6800 - Ic.0267

For Tipping Weight See Advices Below

**Technical Characteristics** 

### Cylinder stages

| <u> </u>                 |                          |      |      |      |      |      |      |      |            |       |       |      |       |       | -    |      |
|--------------------------|--------------------------|------|------|------|------|------|------|------|------------|-------|-------|------|-------|-------|------|------|
| Ø Stage                  | Ø045                     | Ø060 | Ø076 | Ø092 | Ø108 | Ø069 | Ø088 | Ø107 | Ø126       | Ø145  | Ø165  | Ø167 | Ø187  | Ø210  | Ø236 | Ø265 |
| Thrust at 170 Bar [Tons] |                          |      |      |      |      |      |      |      | 21.20      | 28.10 | 36.40 |      | 46.70 | 58.90 |      |      |
| Stages of cylinder       |                          |      |      |      |      |      |      |      | $\bigcirc$ | 0     | 0     |      | 0     | 0     |      |      |
| Specifications           | Brackets and Accessories |      |      |      |      |      |      |      |            |       |       |      |       |       |      |      |

| opeenieuleile         |                        |       |                                                     |                                                            |  |  |
|-----------------------|------------------------|-------|-----------------------------------------------------|------------------------------------------------------------|--|--|
| Stages number         |                        | 05    | Chassis bracket [ 2 Units x cylinder] SIL:          | #MMH                                                       |  |  |
| Cylinder Stroke       | [mm ]                  | 6800  | Lifting bracket right hand SSL                      | L#PSH                                                      |  |  |
| Cylinder weight only  | [Kgs]                  | 513   | Lifting bracket left hand SSL                       | L#PTH                                                      |  |  |
| Working volume        | [Ltrs]                 | 152.9 | Chassis brackets mounting kit KFS                   | S#001                                                      |  |  |
| Max Working pressure  | [Bar]                  | 170   | Lifting bracket mounting kit KFS                    | SS#003                                                     |  |  |
| Technical information | on                     |       | Recommendation                                      |                                                            |  |  |
| Oil : Se              | ee oil specification s | heet  | This Binotto cylinder is designed as a lifting devi | This Binotto cylinder is designed as a lifting device only |  |  |
|                       |                        |       |                                                     |                                                            |  |  |

| : See oil specification sheet          |  | This Binotto cylinder is designed as a lifting device only             |  |  |  |
|----------------------------------------|--|------------------------------------------------------------------------|--|--|--|
| : Net weight body + Payload            |  | Lt must not be used as a structural member or be subject to side loads |  |  |  |
| ] : Closed centres plus 20 mm pull out |  | Pump flow in consultation with Binotto engineering department          |  |  |  |