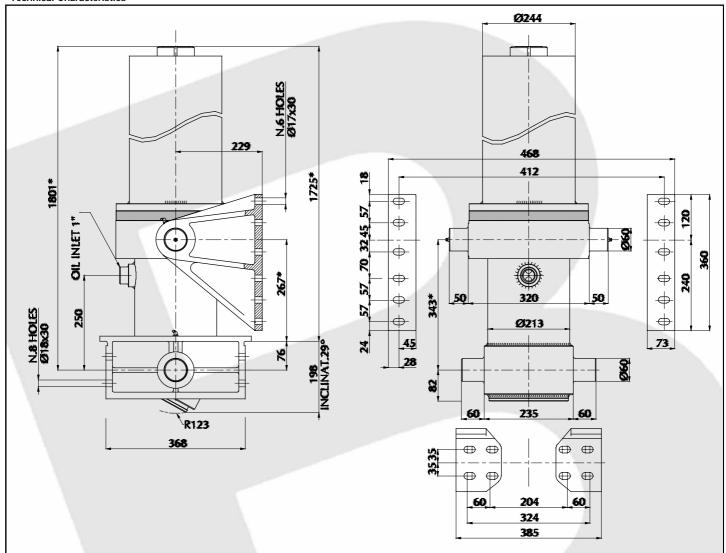

# FRONT END CYLINDER

TYPE : MFC

**SERIE** : Ø 187

# CYL.TYPE MFC 187.5.7300 - Ic.0267

For Tipping Weight See Advices Below

## **Technical Characteristics**



#### Cylinder stages

|                          |      |      |      |      |      |      |      |       |       |       |       |      |       |      |      | 1    |
|--------------------------|------|------|------|------|------|------|------|-------|-------|-------|-------|------|-------|------|------|------|
| Ø Stage                  | Ø045 | Ø060 | Ø076 | Ø092 | Ø108 | Ø069 | Ø088 | Ø107  | Ø126  | Ø145  | Ø165  | Ø167 | Ø187  | Ø210 | Ø236 | Ø265 |
| Thrust at 200 Bar [Tons] |      |      |      |      |      |      |      | 18.00 | 24.90 | 33.00 | 42.80 |      | 54.90 |      |      |      |
| Stages of cylinder       |      |      |      |      |      |      |      |       |       |       |       |      |       |      |      | 1    |

## Specifications

| Stages number        | 1