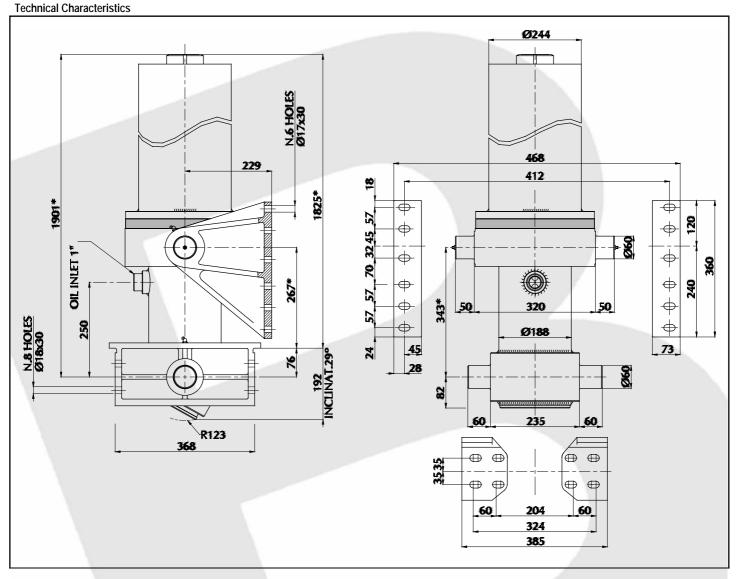

## FRONT END CYLINDER

TYPE : MFC

SERIE :Ø165 CYL.TYPE

# MFC 165.5.7800 - Ic.0267

For Tipping Weight See Advices Below

### Cylinder stages

| Cymruci Stuges                                            |                  |              |      |      |      |      |       |                                                                          |                                       |       |       |      |                                          |      |      |      |  |
|-----------------------------------------------------------|------------------|--------------|------|------|------|------|-------|--------------------------------------------------------------------------|---------------------------------------|-------|-------|------|------------------------------------------|------|------|------|--|
| Ø Stage                                                   | Ø045             | Ø060         | Ø076 | Ø092 | Ø108 | Ø069 | Ø088  | Ø107                                                                     | Ø126                                  | Ø145  | Ø165  | Ø167 | Ø187                                     | Ø210 | Ø236 | Ø265 |  |
| Thrust at 200 Bar [Tons]                                  |                  |              |      |      |      |      | 12.20 | 18.00                                                                    | 24.90                                 | 33.00 | 42.80 |      |                                          |      |      |      |  |
| Stages of cylinder                                        |                  |              |      |      |      |      | 0     | 0                                                                        |                                       | 0     | 0     |      |                                          |      |      | /    |  |
| Specifications                                            |                  |              |      |      |      |      |       |                                                                          | Brackets and Accessories              |       |       |      |                                          |      |      |      |  |
| Stages number                                             |                  | 05           |      |      |      |      |       |                                                                          | Chassis bracket [ 2 Units x cylinder] |       |       |      | SIL#MIH 15.48 [Kgs] x 2 =                |      |      |      |  |
| Cylinder Stroke                                           | [mm ]            | mm ] 7800    |      |      |      |      |       | Lifting bracket right hand                                               |                                       |       |       | SSL  | <b>SSL#PMH 11.80</b> [Kgs] x <b>1</b> =  |      |      |      |  |
| Cylinder weight only                                      | [Kgs] <b>394</b> |              |      |      |      |      |       | Lifting bracket left hand                                                |                                       |       |       | SSL  | <b>SSL#PNH 11.80</b> [Kgs ] x <b>1</b> = |      |      |      |  |
| Working volume                                            | [Ltrs]           | Ltrs ] 102.0 |      |      |      |      |       | Chassis brackets mounting kit                                            |                                       |       |       | KFS  | KFSI#001                                 |      |      |      |  |
| Max Working pressure                                      | [Bar]            | Bar ] 200    |      |      |      |      |       | Lifting bracket mounting kit                                             |                                       |       |       | KFS  | KFSS#003                                 |      |      |      |  |
| Technical information                                     |                  |              |      |      |      |      |       | Recommendation                                                           |                                       |       |       |      |                                          |      |      |      |  |
| Oil : See oil specification sheet                         |                  |              |      |      |      |      |       | This Binotto cylinder is designed as a lifting device only               |                                       |       |       |      |                                          |      |      |      |  |
| Tipping weight : Net weight body + Payload                |                  |              |      |      |      |      |       | □ It must not be used as a structural member or be subject to side loads |                                       |       |       |      |                                          |      |      |      |  |
| □ Fitted centres [*] : Closed centres plus 20 mm pull out |                  |              |      |      |      |      |       | Pump flow in consultation with Binotto engineering department            |                                       |       |       |      |                                          |      |      |      |  |
| Advices                                                   |                  |              |      |      |      |      |       |                                                                          |                                       |       |       |      |                                          |      |      |      |  |