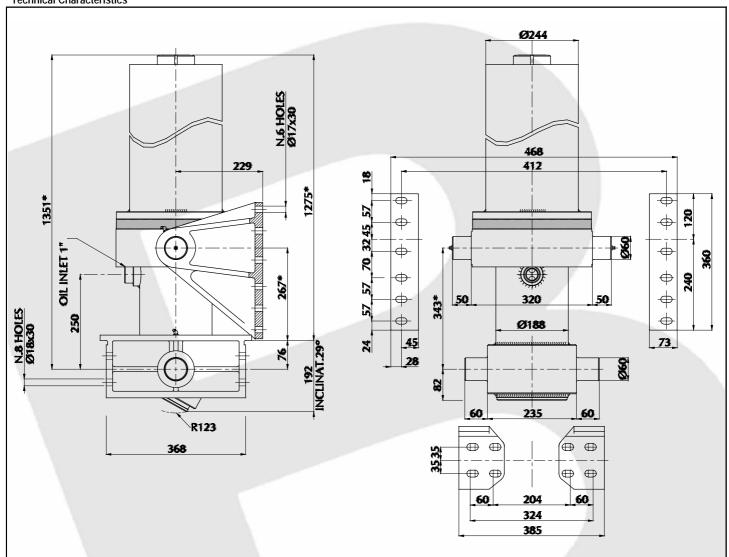

### **Technical Characteristics**

#### Cylinder stages

| · J · · · · · · · · · · · · · · · · · · |      |      |      |      |      |      |       |       |       |       |       |      |      |      |      |      |
|-----------------------------------------|------|------|------|------|------|------|-------|-------|-------|-------|-------|------|------|------|------|------|
| Ø Stage                                 | Ø045 | Ø060 | Ø076 | Ø092 | Ø108 | Ø069 | Ø088  | Ø107  | Ø126  | Ø145  | Ø165  | Ø167 | Ø187 | Ø210 | Ø236 | Ø265 |
| Thrust at 200 Bar [Tons]                |      |      |      |      |      |      | 12.20 | 18.00 | 24.90 | 33.00 | 42.80 |      |      | -    |      |      |
| Stages of cylinder                      |      |      |      |      |      |      |       |       |       |       | 0     |      |      |      |      |      |

### Specifications

| Stages number        | 1        | 05   |
|----------------------|----------|------|
| Cylinder Stroke      | [ mm ]   | 5125 |
| Cylinder weight only | [ Kgs ]  | 294  |
| Working volume       | [ Ltrs ] | 67.0 |
| Max Working pressure | [ Bar ]  | 200  |