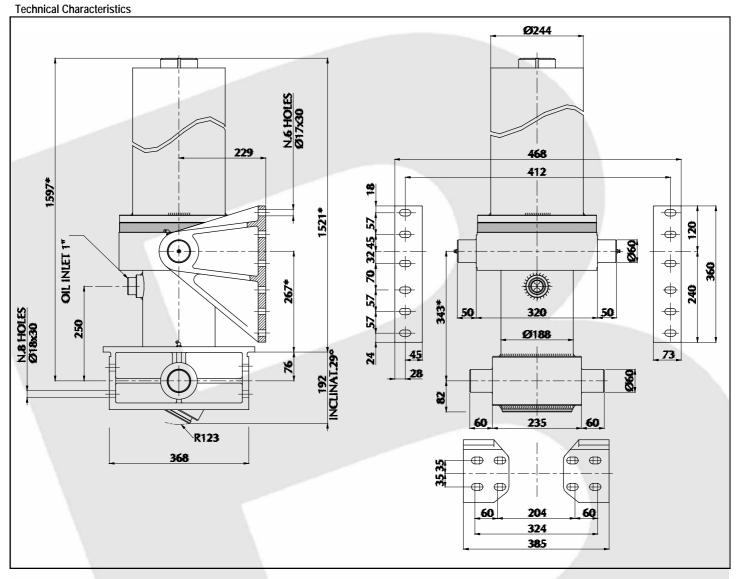

## FRONT END CYLINDER

TYPE : MFC

SERIE : Ø 165

CYL.TYPE

## MFC 165.4.5100 - Ic.0267

For Tipping Weight See Advices Below

## Cylinder stages

| Cyllindel stages                                          |                       |                          |      |      |      |      |      |                                                                        |                              |       |       | 1    |                                         |          |      |      |  |  |
|-----------------------------------------------------------|-----------------------|--------------------------|------|------|------|------|------|------------------------------------------------------------------------|------------------------------|-------|-------|------|-----------------------------------------|----------|------|------|--|--|
| Ø Stage                                                   | Ø045                  | Ø060                     | Ø076 | Ø092 | Ø108 | Ø069 | Ø088 | Ø107                                                                   | Ø126                         | Ø145  | Ø165  | Ø167 | Ø187                                    | Ø210     | Ø236 | Ø265 |  |  |
| Thrust at 200 Bar [Tons]                                  |                       |                          |      |      |      |      |      | 18.00                                                                  | 24.90                        | 33.00 | 42.80 |      |                                         |          |      |      |  |  |
| Stages of cylinder                                        |                       |                          |      |      |      |      |      | 0                                                                      | 0                            | 0     | 0     |      | 1                                       | ĺ        |      | 1    |  |  |
| Specifications                                            |                       | Brackets and Accessories |      |      |      |      |      |                                                                        |                              |       |       |      |                                         |          |      |      |  |  |
| Stages number                                             | ۶r                    |                          |      | 04   |      |      |      | Chassis bracket [ 2 Units x cylinder]                                  |                              |       |       |      | SIL#MIH 15.48 [Kgs] x 2 =               |          |      |      |  |  |
| Cylinder Stroke [mm]                                      |                       |                          | 5100 |      |      |      |      | Lifting bracket right hand                                             |                              |       |       | SSL  | SSL#PMH 11.80 [ Kgs ] x 1 =             |          |      |      |  |  |
| Cylinder weight only [Kgs]                                |                       |                          | 328  |      |      |      |      | Lifting bracket left hand                                              |                              |       |       |      | <b>SSL#PNH 11.80</b> [Kgs] x <b>1</b> = |          |      |      |  |  |
| Norking volume [Ltrs]                                     |                       |                          | 75.6 |      |      |      |      | Chassis brackets mounting kit                                          |                              |       |       |      | KFSI#001                                |          |      |      |  |  |
| Max Working pressure                                      | orking pressure [Bar] |                          |      | 200  |      |      |      |                                                                        | Lifting bracket mounting kit |       |       |      |                                         | KFSS#003 |      |      |  |  |
| Technical information                                     |                       |                          |      |      |      |      |      | Recomm                                                                 | endatio                      | n     |       |      |                                         |          |      |      |  |  |
| □ Oil : See oil specification sheet                       |                       |                          |      |      |      |      |      | This Binotto cylinder is designed as a lifting device only             |                              |       |       |      |                                         |          |      |      |  |  |
| Tipping weight : Net weight body + Payload                |                       |                          |      |      |      |      |      | It must not be used as a structural member or be subject to side loads |                              |       |       |      |                                         |          |      |      |  |  |
| □ Fitted centres [*] : Closed centres plus 20 mm pull out |                       |                          |      |      |      |      |      | Pump flow in consultation with Binotto engineering department          |                              |       |       |      |                                         |          |      |      |  |  |
| Advices                                                   |                       |                          |      |      |      |      |      |                                                                        |                              |       |       |      |                                         |          |      |      |  |  |