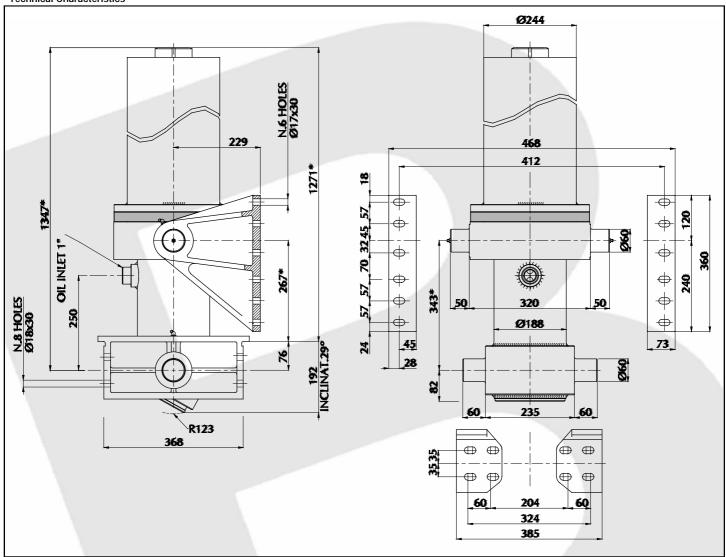

# FRONT END CYLINDER

TYPE : MFC

**SERIE** : Ø 165

# CYL.TYPE MFC 165.4.4100 - Ic.0267

For Tipping Weight See Advices Below

#### **Technical Characteristics**



#### Cylinder stages

| Jimiusi stages           |      |      |      |      |      |      |      |       |       |       |       |      |      |      |      |      |
|--------------------------|------|------|------|------|------|------|------|-------|-------|-------|-------|------|------|------|------|------|
| Ø Stage                  | Ø045 | Ø060 | Ø076 | Ø092 | Ø108 | Ø069 | Ø088 | Ø107  | Ø126  | Ø145  | Ø165  | Ø167 | Ø187 | Ø210 | Ø236 | Ø265 |
| Thrust at 200 Bar [Tons] |      |      |      |      |      |      |      | 18.00 | 24.90 | 33.00 | 42.80 |      |      |      |      |      |
| Stages of cylinder       |      |      |      |      |      |      |      |       |       |       |       |      |      |      |      |      |

#### **Specifications**

| Stages number        |