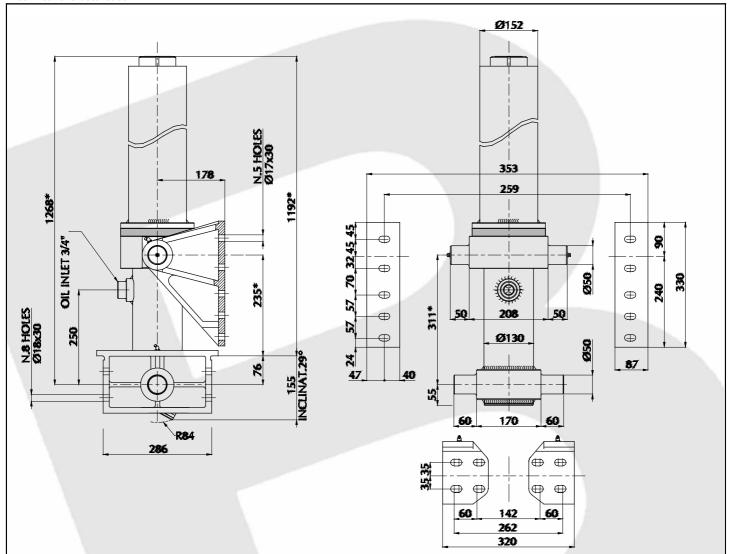

# FRONT END CYLINDER

TYPE : MFC

**SERIE** : Ø 107

CYL.TYPE

MFC 107.3.2835 - Ic.0235

For Tipping Weight See Advices Below

## Specifications

| Stages number        |          | 03   |
|----------------------|----------|------|
| Cylinder Stroke      | [ mm ]   | 2835 |
| Cylinder weight only | [ Kgs ]  | 152  |
| Working volume       | [ Ltrs ] | 17.7 |
| Max Working pressure | [ Bar ]  | 200  |