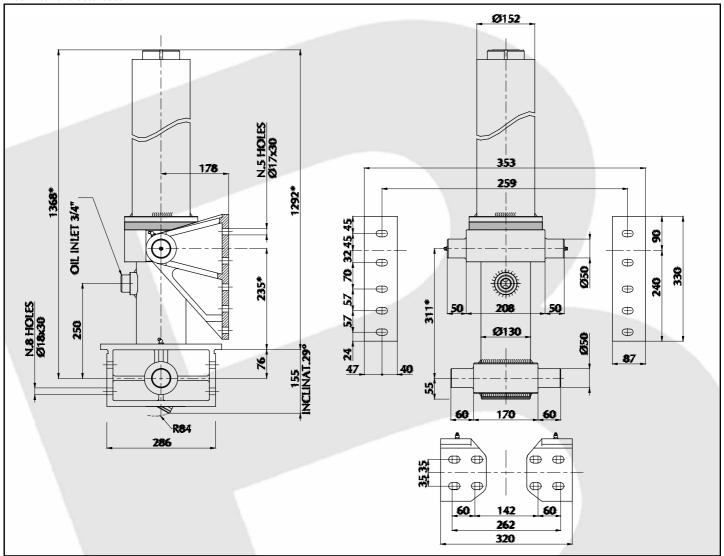

#### **Technical Characteristics**

### Cylinder stages

| Ø Stage                  | Ø045 | Ø060 | Ø076 | Ø092 | Ø108 | Ø069 | Ø088  | Ø107  | Ø126 | Ø145 | Ø165 | Ø167 | Ø187 | Ø210 | Ø236 | Ø265 |
|--------------------------|------|------|------|------|------|------|-------|-------|------|------|------|------|------|------|------|------|
| Thrust at 200 Bar [Tons] |      |      |      |      |      | 7.50 | 12.20 | 18.00 |      |      |      |      |      |      |      |      |
| Stages of cylinder       |      |      |      |      |      |      | 0     |       |      |      |      |      |      |      |      |      |

### Specifications

| Stages number        |          | 03   |
|----------------------|----------|------|
| Cylinder Stroke      | [ mm ]   | 3075 |
| Cylinder weight only | [ Kgs ]  | 161  |
| Working volume       | [ Ltrs ] | 19.2 |
| Max Working pressure | [ Bar ]  | 200  |