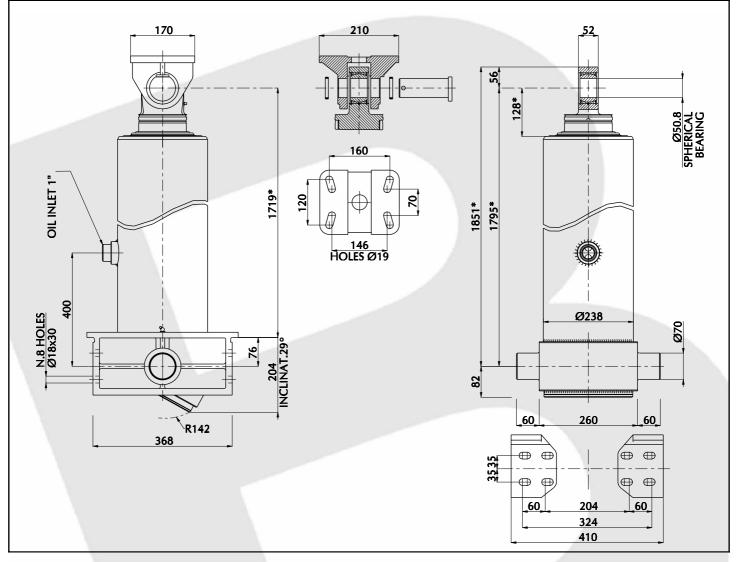

## FRONT END CYLINDER

TYPE : MF-RP

SERIE : Ø 210

MF 210.5.7300 RP - D.1795

For Tipping Weight See Advices Below

**Technical Characteristics** 

CYL.TYPE

## Cylinder stages

| Cylinder stages                                           |                         |                          |      |       |      |      |      |                                                                          |                               |       |       |      |                           |       |      |      |  |
|-----------------------------------------------------------|-------------------------|--------------------------|------|-------|------|------|------|--------------------------------------------------------------------------|-------------------------------|-------|-------|------|---------------------------|-------|------|------|--|
| Ø Stage                                                   | Ø045                    | Ø060                     | Ø076 | Ø092  | Ø108 | Ø069 | Ø088 | Ø107                                                                     | Ø126                          | Ø145  | Ø165  | Ø167 | Ø187                      | Ø210  | Ø236 | Ø265 |  |
| Thrust at 170 Bar [Tons]                                  |                         |                          |      |       |      |      |      |                                                                          | 21.20                         | 28.10 | 36.40 |      | 46.70                     | 58.90 |      |      |  |
| Stages of cylinder                                        |                         |                          |      |       |      |      |      |                                                                          | 0                             | 0     | 0     |      | 0                         | 0     |      |      |  |
| Specifications                                            | -                       | Brackets and Accessories |      |       |      |      |      |                                                                          |                               |       |       |      |                           |       |      |      |  |
| Stages number                                             |                         | 05                       | 05   |       |      |      |      | Chassis bracket [ 2 Units x cylinder]                                    |                               |       |       |      | SIL#MMH 15.00 [Kgs] x 2 = |       |      |      |  |
| Cylinder Stroke                                           | [mm ]                   | mm ] 7300                |      |       |      |      |      | Lifting bracket                                                          |                               |       |       |      | SSL#PFH 11.75 [Kgs] x 1 = |       |      |      |  |
| Cylinder weight only                                      | inder weight only [Kgs] |                          |      | 417   |      |      |      |                                                                          | Chassis brackets mounting kit |       |       |      | KFSI#001                  |       |      |      |  |
| Working volume                                            | [Ltrs]                  | 16                       | 4.2  |       |      |      |      |                                                                          |                               |       |       |      |                           |       |      |      |  |
| Max Working pressure                                      | [Bar]                   | 17                       | 0    |       |      |      |      |                                                                          |                               |       |       |      |                           |       |      |      |  |
| Technical information                                     |                         |                          |      |       |      |      |      | Recommendation                                                           |                               |       |       |      |                           |       |      |      |  |
| Oil See oil specification sheet                           |                         |                          |      |       |      |      |      | This Binotto cylinder is designed as a lifting device only               |                               |       |       |      |                           |       |      |      |  |
| Tipping weight : Net weight body + Payload                |                         |                          |      |       |      |      |      | L It must not be used as a structural member or be subject to side loads |                               |       |       |      |                           |       |      |      |  |
| □ Fitted centres [*] : Closed centres plus 20 mm pull out |                         |                          |      |       |      |      |      | Pump flow in consultation with Binotto engineering department            |                               |       |       |      |                           |       |      |      |  |
| Advices                                                   |                         |                          |      |       |      |      |      |                                                                          |                               |       |       |      |                           |       |      |      |  |
| All                                                       |                         | 11 II.                   | e    | P P P | 0    |      |      |                                                                          | 1.1                           |       |       |      |                           | 6 0 P |      |      |  |