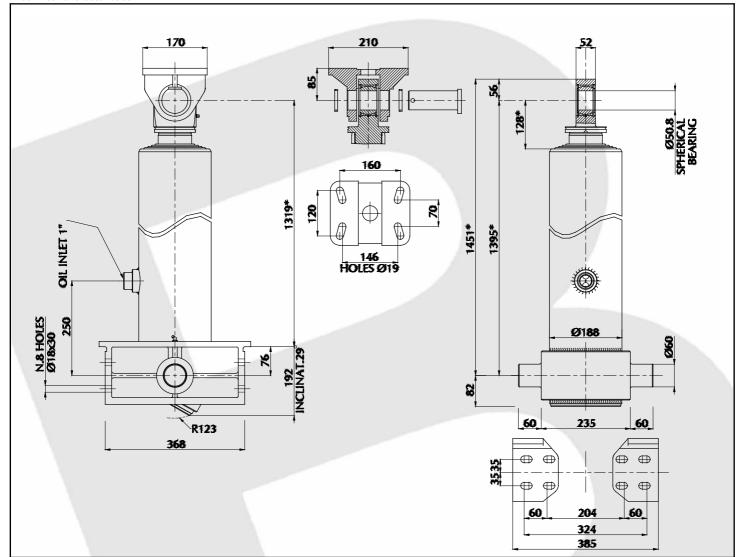

# FRONT END CYLINDER

TYPE : MF-RP

**SERIE** : Ø 165

CYL.TYPE MF 165.5.5375 RP - D.1395

For Tipping Weight See Advices Below

#### Specifications

| Stages number        |          | 05   |
|----------------------|----------|------|
| Cylinder Stroke      | [ mm ]   | 5375 |
| Cylinder weight only | [ Kgs ]  | 222  |
| Working volume       | [ Ltrs ] | 70.3 |
| Max Working pressure | [ Bar ]  | 200  |