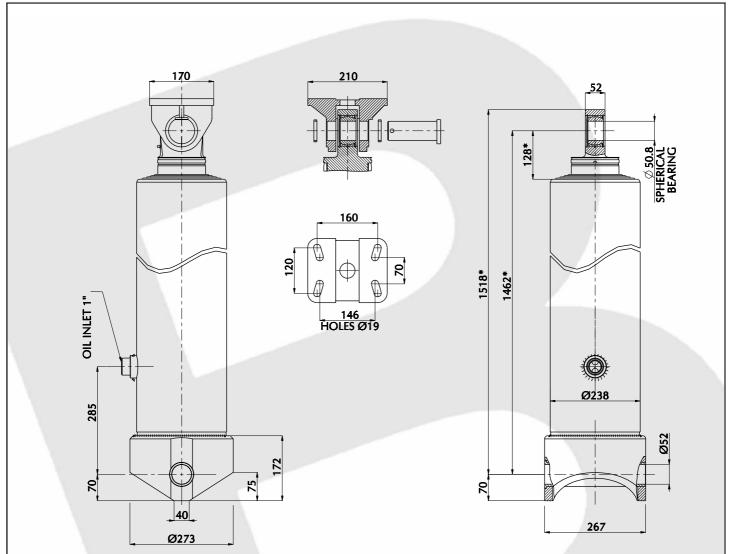

# FRONT END CYLINDER

TYPE: MF-RO

**SERIE** : Ø 210

CYL.TYPE MF 210.5.5125 RO - D.1462

For Tipping Weight See Advices Below

### Cylinder stages

| Ø Stage                  | Ø045 | Ø060 | Ø076 | Ø092 | Ø108 | Ø069 | Ø088 | Ø107 | Ø126  | Ø145  | Ø165  | Ø167 | Ø187  | Ø210  | Ø236 | Ø265 |
|--------------------------|------|------|------|------|------|------|------|------|-------|-------|-------|------|-------|-------|------|------|
| Thrust at 170 Bar [Tons] |      |      |      |      |      |      |      |      | 21.20 | 28.10 | 36.40 |      | 46.70 | 58.90 |      |      |
| Stages of cylinder       |      |      |      |      |      |      |      |      |       |       |       |      | 0     |       |      | 1    |

## **Specifications**

| Stages number        | 1        | 05    |
|----------------------|----------|-------|
| Cylinder Stroke      | [ mm ]   | 5125  |
| Cylinder weight only | [ Kgs ]  | 333   |
| Working volume       | [ Ltrs ] | 115.2 |
| Max Working pressure | [ Bar ]  | 170   |