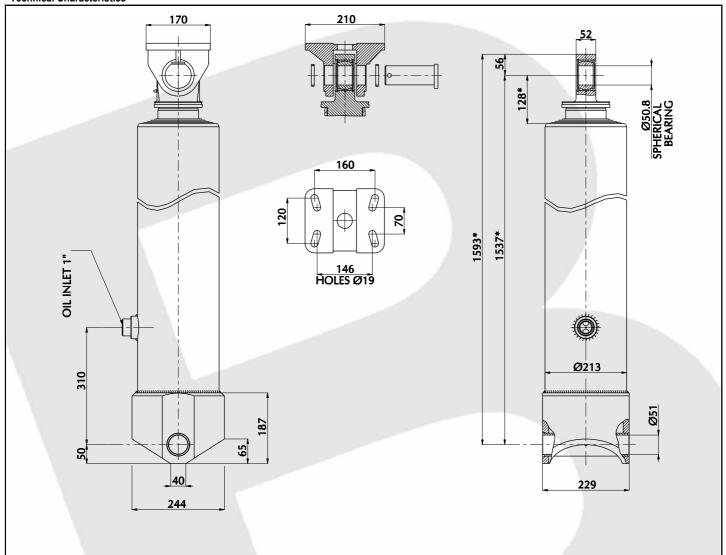

### **Technical Characteristics**

#### **Specifications**

| Stages number        |          | 05   |
|----------------------|----------|------|
| Cylinder Stroke      | [ mm ]   | 5375 |
| Cylinder weight only | [ Kgs ]  | 285  |
| Working volume       | [ Ltrs ] | 93.3 |
| Max Working pressure | [ Bar ]  | 200  |

#### Technical information

| □ Oil                | : See oil specification sheet        |
|----------------------|--------------------------------------|
| ☐ Tipping weight     | : Net weight body + Payload          |
| ☐ Fitted centres [*] | : Closed centres plus 20 mm pull out |