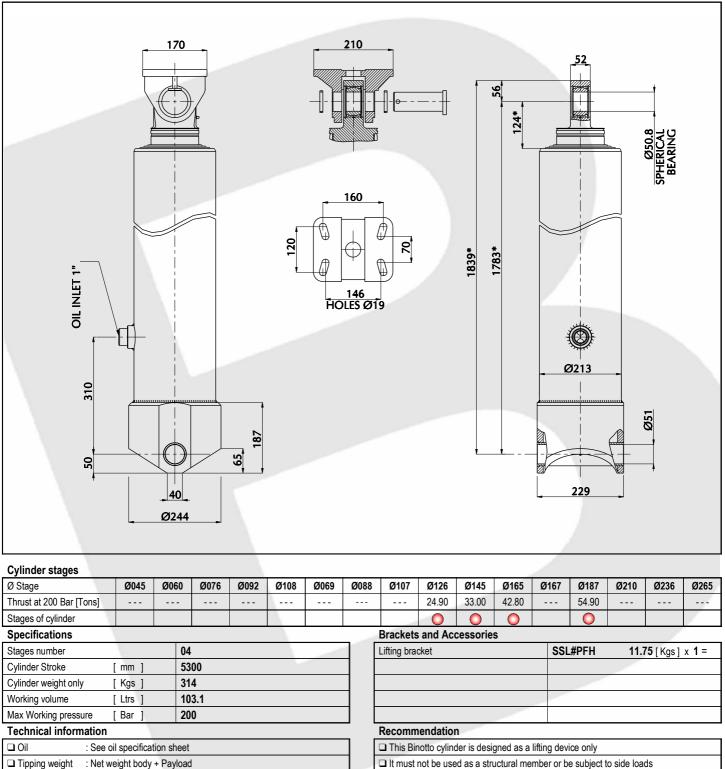

## FRONT END CYLINDER

TYPE : MF-RO

SERIE : Ø 187

CYL.TYPE

## MF 187.4.5300 RO - D.1783

For Tipping Weight See Advices Below

**Technical Characteristics** 

 $\hfill\square$  Fitted centres [\*]  $\,$  : Closed centres plus 20 mm pull out