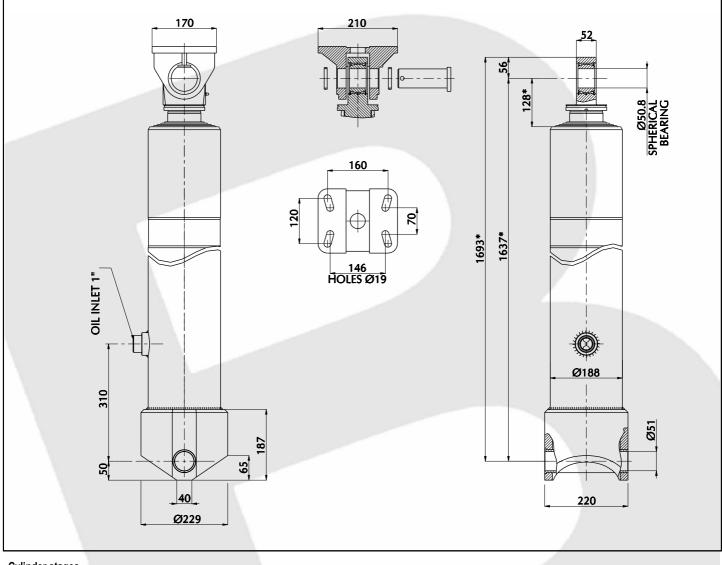

## FRONT END CYLINDER

TYPE : MF-RO

SERIE : Ø 165

CYL.TYPE

## MF 165.5.6125 RO - D.1687

For Tipping Weight See Advices Below

**Technical Characteristics** 

## Cylinder stages

| Ø Stage                                                   | Ø045                    | Ø060        | Ø076        | Ø092        | Ø108        | Ø069       | Ø088        | Ø107                                                                     | Ø126       | Ø145        | Ø165         | Ø167         | Ø187                      | Ø210                                                                                                                                                                                                                                                                                                                                                                                                                                                                                                                                                                                                                                                                                                                                                                                                                                                                                                                                                                                                                                                                                                                                                                                                                                                                                                                                                                                                                                                                                                                                                                                                                                                                                                                                                                                                                                                                               | Ø236       | Ø265 |  |
|-----------------------------------------------------------|-------------------------|-------------|-------------|-------------|-------------|------------|-------------|--------------------------------------------------------------------------|------------|-------------|--------------|--------------|---------------------------|------------------------------------------------------------------------------------------------------------------------------------------------------------------------------------------------------------------------------------------------------------------------------------------------------------------------------------------------------------------------------------------------------------------------------------------------------------------------------------------------------------------------------------------------------------------------------------------------------------------------------------------------------------------------------------------------------------------------------------------------------------------------------------------------------------------------------------------------------------------------------------------------------------------------------------------------------------------------------------------------------------------------------------------------------------------------------------------------------------------------------------------------------------------------------------------------------------------------------------------------------------------------------------------------------------------------------------------------------------------------------------------------------------------------------------------------------------------------------------------------------------------------------------------------------------------------------------------------------------------------------------------------------------------------------------------------------------------------------------------------------------------------------------------------------------------------------------------------------------------------------------|------------|------|--|
| Thrust at 200 Bar [Tons]                                  |                         |             |             |             |             |            | 12.20       | 18.00                                                                    | 24.90      | 33.00       | 42.80        |              |                           |                                                                                                                                                                                                                                                                                                                                                                                                                                                                                                                                                                                                                                                                                                                                                                                                                                                                                                                                                                                                                                                                                                                                                                                                                                                                                                                                                                                                                                                                                                                                                                                                                                                                                                                                                                                                                                                                                    |            |      |  |
| Stages of cylinder                                        |                         |             |             |             |             | 1          | 0           | 0                                                                        | 0          | 0           | 0            | ĺ            |                           |                                                                                                                                                                                                                                                                                                                                                                                                                                                                                                                                                                                                                                                                                                                                                                                                                                                                                                                                                                                                                                                                                                                                                                                                                                                                                                                                                                                                                                                                                                                                                                                                                                                                                                                                                                                                                                                                                    |            | /    |  |
| Specifications                                            |                         |             |             |             |             |            | -           | Brackets                                                                 | and Ac     | cessorie    | S            |              |                           |                                                                                                                                                                                                                                                                                                                                                                                                                                                                                                                                                                                                                                                                                                                                                                                                                                                                                                                                                                                                                                                                                                                                                                                                                                                                                                                                                                                                                                                                                                                                                                                                                                                                                                                                                                                                                                                                                    | /          |      |  |
| Stages number                                             | 05                      |             |             |             |             | -          |             | Lifting bracket                                                          |            |             |              | SSL          | SSL#PFH 11.75 [Kgs] x 1 = |                                                                                                                                                                                                                                                                                                                                                                                                                                                                                                                                                                                                                                                                                                                                                                                                                                                                                                                                                                                                                                                                                                                                                                                                                                                                                                                                                                                                                                                                                                                                                                                                                                                                                                                                                                                                                                                                                    |            |      |  |
| Cylinder Stroke                                           | nder Stroke [ mm ] 6125 |             |             |             |             |            | 7 [         |                                                                          |            |             |              |              |                           | and the second sec |            |      |  |
| Cylinder weight only                                      | Kgs ] 247               |             |             |             |             |            |             |                                                                          |            |             |              |              |                           |                                                                                                                                                                                                                                                                                                                                                                                                                                                                                                                                                                                                                                                                                                                                                                                                                                                                                                                                                                                                                                                                                                                                                                                                                                                                                                                                                                                                                                                                                                                                                                                                                                                                                                                                                                                                                                                                                    |            |      |  |
| Working volume                                            | [ Ltrs ] 80.1           |             |             |             |             |            | 1 [         |                                                                          |            |             |              |              |                           |                                                                                                                                                                                                                                                                                                                                                                                                                                                                                                                                                                                                                                                                                                                                                                                                                                                                                                                                                                                                                                                                                                                                                                                                                                                                                                                                                                                                                                                                                                                                                                                                                                                                                                                                                                                                                                                                                    |            |      |  |
| Max Working pressure                                      | [Bar]                   | 20          | 0           |             |             |            | 7 [         |                                                                          |            |             |              |              |                           |                                                                                                                                                                                                                                                                                                                                                                                                                                                                                                                                                                                                                                                                                                                                                                                                                                                                                                                                                                                                                                                                                                                                                                                                                                                                                                                                                                                                                                                                                                                                                                                                                                                                                                                                                                                                                                                                                    |            |      |  |
| Technical information                                     |                         |             |             |             |             |            |             | Recomm                                                                   | endatio    | n           |              |              |                           |                                                                                                                                                                                                                                                                                                                                                                                                                                                                                                                                                                                                                                                                                                                                                                                                                                                                                                                                                                                                                                                                                                                                                                                                                                                                                                                                                                                                                                                                                                                                                                                                                                                                                                                                                                                                                                                                                    |            |      |  |
| Oil : See oil specification sheet                         |                         |             |             |             |             |            |             | This Binotto cylinder is designed as a lifting device only               |            |             |              |              |                           |                                                                                                                                                                                                                                                                                                                                                                                                                                                                                                                                                                                                                                                                                                                                                                                                                                                                                                                                                                                                                                                                                                                                                                                                                                                                                                                                                                                                                                                                                                                                                                                                                                                                                                                                                                                                                                                                                    |            |      |  |
| Tipping weight : Net weight body + Payload                |                         |             |             |             |             |            |             | L It must not be used as a structural member or be subject to side loads |            |             |              |              |                           |                                                                                                                                                                                                                                                                                                                                                                                                                                                                                                                                                                                                                                                                                                                                                                                                                                                                                                                                                                                                                                                                                                                                                                                                                                                                                                                                                                                                                                                                                                                                                                                                                                                                                                                                                                                                                                                                                    |            |      |  |
| □ Fitted centres [*] : Closed centres plus 20 mm pull out |                         |             |             |             |             |            |             | Pump flow in consultation with Binotto engineering department            |            |             |              |              |                           |                                                                                                                                                                                                                                                                                                                                                                                                                                                                                                                                                                                                                                                                                                                                                                                                                                                                                                                                                                                                                                                                                                                                                                                                                                                                                                                                                                                                                                                                                                                                                                                                                                                                                                                                                                                                                                                                                    |            |      |  |
| Advices                                                   |                         |             |             |             |             |            |             |                                                                          |            |             |              |              |                           |                                                                                                                                                                                                                                                                                                                                                                                                                                                                                                                                                                                                                                                                                                                                                                                                                                                                                                                                                                                                                                                                                                                                                                                                                                                                                                                                                                                                                                                                                                                                                                                                                                                                                                                                                                                                                                                                                    |            |      |  |
| All our cylinders are manufa                              | ctured to s             | uit the par | ticular app | lication in | the differi | ng world r | narkets/cli | imate. Sho                                                               | uld you re | quire deta  | ils of the e | xact lifting | capacity                  | of the cylir                                                                                                                                                                                                                                                                                                                                                                                                                                                                                                                                                                                                                                                                                                                                                                                                                                                                                                                                                                                                                                                                                                                                                                                                                                                                                                                                                                                                                                                                                                                                                                                                                                                                                                                                                                                                                                                                       | der that h | as   |  |
| been selected for your appli                              | cation/vehi             | cle then pl | ease cont   | act our teo | chnical de  | partment v | vho will be | e only plea                                                              | sed to exp | plain or ad | vise.        |              |                           |                                                                                                                                                                                                                                                                                                                                                                                                                                                                                                                                                                                                                                                                                                                                                                                                                                                                                                                                                                                                                                                                                                                                                                                                                                                                                                                                                                                                                                                                                                                                                                                                                                                                                                                                                                                                                                                                                    |            |      |  |