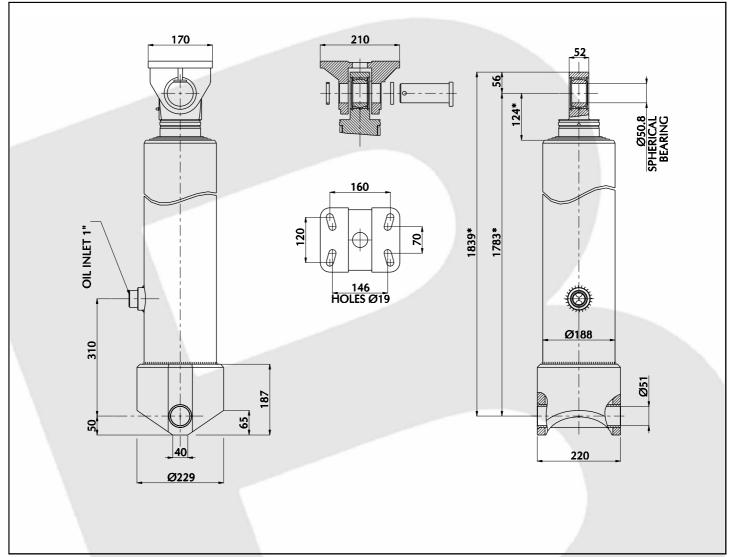

# FRONT END CYLINDER

TYPE: MF-RO

**SERIE** : Ø 165

# CYL.TYPE MF 165.4.5300 RO - D.1783

For Tipping Weight See Advices Below

#### **Specifications**

| Stages number        |          | 04   |
|----------------------|----------|------|
| Cylinder Stroke      | [ mm ]   | 5300 |
| Cylinder weight only | [ Kgs ]  | 249  |
| Working volume       | [ Ltrs ] | 78.6 |
| Max Working pressure | [ Bar ]  | 200  |