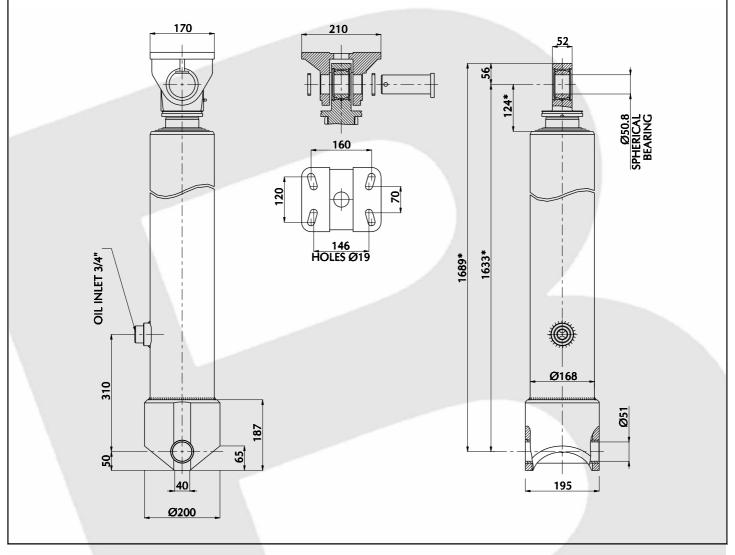

## FRONT END CYLINDER

TYPE : MF-RO

SERIE : Ø 145

CYL.TYPE

## MF 145.4.4700 RO - D.1633

For Tipping Weight See Advices Below

**Technical Characteristics** 

## Cylinder stages

| Cylinder stages                                           |             |             |             |             |             |            |             |                                                                          |            |             |              |              |                           |              |             |      |  |
|-----------------------------------------------------------|-------------|-------------|-------------|-------------|-------------|------------|-------------|--------------------------------------------------------------------------|------------|-------------|--------------|--------------|---------------------------|--------------|-------------|------|--|
| Ø Stage                                                   | Ø045        | Ø060        | Ø076        | Ø092        | Ø108        | Ø069       | Ø088        | Ø107                                                                     | Ø126       | Ø145        | Ø165         | Ø167         | Ø187                      | Ø210         | Ø236        | Ø265 |  |
| Thrust at 200 Bar [Tons]                                  |             |             |             |             |             |            | 12.20       | 18.00                                                                    | 24.90      | 33.00       |              |              |                           |              |             |      |  |
| Stages of cylinder                                        |             |             |             |             |             |            | 0           | 0                                                                        | 0          | 0           |              |              |                           |              |             |      |  |
| Specifications                                            |             |             |             |             |             |            | -           | Brackets                                                                 | and Ac     | cessorie    | s            |              |                           |              |             |      |  |
| Stages number                                             | 04          |             |             |             |             |            |             | Lifting bracket                                                          |            |             |              |              | SSL#PFH 11.75 [Kgs] x 1 = |              |             |      |  |
| Cylinder Stroke                                           | [mm] 4700   |             |             |             |             |            |             |                                                                          |            |             |              |              |                           |              |             |      |  |
| Cylinder weight only                                      | [Kgs] 186   |             |             |             |             |            |             |                                                                          |            |             |              |              |                           |              |             |      |  |
| Working volume                                            | [Ltrs]      | 51          | .7          |             |             |            |             |                                                                          |            |             |              |              |                           |              |             |      |  |
| Max Working pressure                                      | [Bar]       | 20          | 0           |             |             |            |             |                                                                          |            |             |              |              |                           |              |             |      |  |
| Technical information                                     |             |             |             |             |             |            |             | Recomm                                                                   | nendatio   | n           |              |              |                           |              |             |      |  |
| Oil : See oil specification sheet                         |             |             |             |             |             |            |             | This Binotto cylinder is designed as a lifting device only               |            |             |              |              |                           |              |             |      |  |
| Tipping weight : Net weight body + Payload                |             |             |             |             |             |            |             | □ It must not be used as a structural member or be subject to side loads |            |             |              |              |                           |              |             |      |  |
| □ Fitted centres [*] : Closed centres plus 20 mm pull out |             |             |             |             |             |            |             | Pump flow in consultation with Binotto engineering department            |            |             |              |              |                           |              |             |      |  |
| Advices                                                   |             |             |             |             |             |            |             |                                                                          |            |             |              |              |                           |              |             |      |  |
| All our cylinders are manufa                              | ctured to s | uit the par | ticular app | lication in | the differi | ng world n | narkets/cli | imate. Sho                                                               | uld you re | quire deta  | ils of the e | xact lifting | capacity                  | of the cylir | ider that h | as   |  |
| been selected for your appli                              | cation/vehi | cle then ni | lease cont  | act our ter | hnical der  | nartment v | who will he | e only nlea                                                              | sed to evr | lain or adv | isa          |              |                           |              |             |      |  |