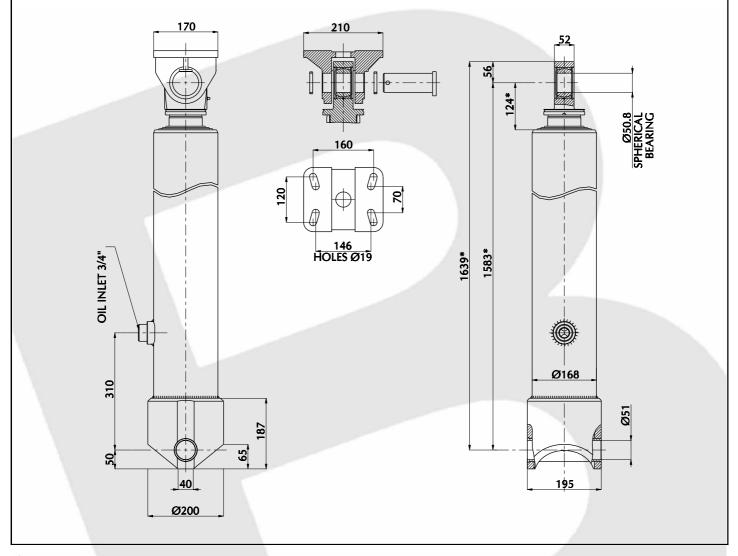

## **FRONT END CYLINDER**

TYPE : MF-RO

SERIE :Ø145 MF 145.4.4500 RO - D.1583

For Tipping Weight See Advices Below

**Technical Characteristics** 

CYL.TYPE

## Cylinder stages

| Cylinder stages                                           |              |             |             |             |              |            |            |                                                                        |            |             |              |               |                           |                                                                                                                                                                                                                                                                                                                                                                                                                                                                                                                                                                                                                                                                                                                                                                                                                                                                                                                                                                                                                                                                                                                                                                                                                                                                                                                                                                                                                                                                                                                                                                                                                                                                                                                                                                                                                                                                                    |            |      |  |
|-----------------------------------------------------------|--------------|-------------|-------------|-------------|--------------|------------|------------|------------------------------------------------------------------------|------------|-------------|--------------|---------------|---------------------------|------------------------------------------------------------------------------------------------------------------------------------------------------------------------------------------------------------------------------------------------------------------------------------------------------------------------------------------------------------------------------------------------------------------------------------------------------------------------------------------------------------------------------------------------------------------------------------------------------------------------------------------------------------------------------------------------------------------------------------------------------------------------------------------------------------------------------------------------------------------------------------------------------------------------------------------------------------------------------------------------------------------------------------------------------------------------------------------------------------------------------------------------------------------------------------------------------------------------------------------------------------------------------------------------------------------------------------------------------------------------------------------------------------------------------------------------------------------------------------------------------------------------------------------------------------------------------------------------------------------------------------------------------------------------------------------------------------------------------------------------------------------------------------------------------------------------------------------------------------------------------------|------------|------|--|
| Ø Stage                                                   | Ø045         | Ø060        | Ø076        | Ø092        | Ø108         | Ø069       | Ø088       | Ø107                                                                   | Ø126       | Ø145        | Ø165         | Ø167          | Ø187                      | Ø210                                                                                                                                                                                                                                                                                                                                                                                                                                                                                                                                                                                                                                                                                                                                                                                                                                                                                                                                                                                                                                                                                                                                                                                                                                                                                                                                                                                                                                                                                                                                                                                                                                                                                                                                                                                                                                                                               | Ø236       | Ø265 |  |
| Thrust at 200 Bar [Tons]                                  |              |             |             |             |              |            | 12.20      | 18.00                                                                  | 24.90      | 33.00       |              |               |                           |                                                                                                                                                                                                                                                                                                                                                                                                                                                                                                                                                                                                                                                                                                                                                                                                                                                                                                                                                                                                                                                                                                                                                                                                                                                                                                                                                                                                                                                                                                                                                                                                                                                                                                                                                                                                                                                                                    |            |      |  |
| Stages of cylinder                                        |              |             |             |             |              |            | 0          |                                                                        | 0          | 0           |              |               |                           |                                                                                                                                                                                                                                                                                                                                                                                                                                                                                                                                                                                                                                                                                                                                                                                                                                                                                                                                                                                                                                                                                                                                                                                                                                                                                                                                                                                                                                                                                                                                                                                                                                                                                                                                                                                                                                                                                    |            |      |  |
| Specifications                                            |              |             |             |             |              |            | -          | Brackets                                                               | and Ac     | cessorie    | S            |               |                           |                                                                                                                                                                                                                                                                                                                                                                                                                                                                                                                                                                                                                                                                                                                                                                                                                                                                                                                                                                                                                                                                                                                                                                                                                                                                                                                                                                                                                                                                                                                                                                                                                                                                                                                                                                                                                                                                                    | /          |      |  |
| Stages number                                             | 04           |             |             |             |              | _          |            | Lifting bracket                                                        |            |             |              |               | SSL#PFH 11.75 [Kgs] x 1 = |                                                                                                                                                                                                                                                                                                                                                                                                                                                                                                                                                                                                                                                                                                                                                                                                                                                                                                                                                                                                                                                                                                                                                                                                                                                                                                                                                                                                                                                                                                                                                                                                                                                                                                                                                                                                                                                                                    |            |      |  |
| Cylinder Stroke                                           | [mm] 4500    |             |             |             |              |            |            |                                                                        |            |             |              |               |                           | and the second sec |            |      |  |
| Cylinder weight only                                      | [Kgs]        | 18          | 1           |             |              |            |            |                                                                        |            |             |              |               |                           |                                                                                                                                                                                                                                                                                                                                                                                                                                                                                                                                                                                                                                                                                                                                                                                                                                                                                                                                                                                                                                                                                                                                                                                                                                                                                                                                                                                                                                                                                                                                                                                                                                                                                                                                                                                                                                                                                    |            |      |  |
| Working volume                                            | [Ltrs]       | 49          | .5          |             |              |            |            |                                                                        |            |             |              |               |                           |                                                                                                                                                                                                                                                                                                                                                                                                                                                                                                                                                                                                                                                                                                                                                                                                                                                                                                                                                                                                                                                                                                                                                                                                                                                                                                                                                                                                                                                                                                                                                                                                                                                                                                                                                                                                                                                                                    |            |      |  |
| Max Working pressure                                      | [Bar]        | 20          | 0           |             |              |            |            |                                                                        |            |             |              |               |                           |                                                                                                                                                                                                                                                                                                                                                                                                                                                                                                                                                                                                                                                                                                                                                                                                                                                                                                                                                                                                                                                                                                                                                                                                                                                                                                                                                                                                                                                                                                                                                                                                                                                                                                                                                                                                                                                                                    |            |      |  |
| Technical information                                     |              |             |             |             |              |            | _          | Recomm                                                                 | nendatio   | n           |              |               |                           |                                                                                                                                                                                                                                                                                                                                                                                                                                                                                                                                                                                                                                                                                                                                                                                                                                                                                                                                                                                                                                                                                                                                                                                                                                                                                                                                                                                                                                                                                                                                                                                                                                                                                                                                                                                                                                                                                    |            |      |  |
| Oil : See oil specification sheet                         |              |             |             |             |              |            | 7 [        | This Binotto cylinder is designed as a lifting device only             |            |             |              |               |                           |                                                                                                                                                                                                                                                                                                                                                                                                                                                                                                                                                                                                                                                                                                                                                                                                                                                                                                                                                                                                                                                                                                                                                                                                                                                                                                                                                                                                                                                                                                                                                                                                                                                                                                                                                                                                                                                                                    |            |      |  |
| □ Tipping weight : Net weight body + Payload              |              |             |             |             |              |            |            | It must not be used as a structural member or be subject to side loads |            |             |              |               |                           |                                                                                                                                                                                                                                                                                                                                                                                                                                                                                                                                                                                                                                                                                                                                                                                                                                                                                                                                                                                                                                                                                                                                                                                                                                                                                                                                                                                                                                                                                                                                                                                                                                                                                                                                                                                                                                                                                    |            |      |  |
| □ Fitted centres [*] : Closed centres plus 20 mm pull out |              |             |             |             |              |            |            | Pump flow in consultation with Binotto engineering department          |            |             |              |               |                           |                                                                                                                                                                                                                                                                                                                                                                                                                                                                                                                                                                                                                                                                                                                                                                                                                                                                                                                                                                                                                                                                                                                                                                                                                                                                                                                                                                                                                                                                                                                                                                                                                                                                                                                                                                                                                                                                                    |            |      |  |
| Advices                                                   |              |             |             |             |              |            |            |                                                                        |            |             |              |               |                           |                                                                                                                                                                                                                                                                                                                                                                                                                                                                                                                                                                                                                                                                                                                                                                                                                                                                                                                                                                                                                                                                                                                                                                                                                                                                                                                                                                                                                                                                                                                                                                                                                                                                                                                                                                                                                                                                                    |            |      |  |
| All our cylinders are manufa                              | actured to s | uit the par | ticular app | lication in | the differii | ng world n | narkets/cl | limate. Sho                                                            | uld you re | quire detai | ils of the e | exact lifting | capacity                  | of the cylir                                                                                                                                                                                                                                                                                                                                                                                                                                                                                                                                                                                                                                                                                                                                                                                                                                                                                                                                                                                                                                                                                                                                                                                                                                                                                                                                                                                                                                                                                                                                                                                                                                                                                                                                                                                                                                                                       | der that h | as   |  |
|                                                           |              |             |             |             |              |            |            | e only plea                                                            |            |             |              |               |                           |                                                                                                                                                                                                                                                                                                                                                                                                                                                                                                                                                                                                                                                                                                                                                                                                                                                                                                                                                                                                                                                                                                                                                                                                                                                                                                                                                                                                                                                                                                                                                                                                                                                                                                                                                                                                                                                                                    |            |      |  |