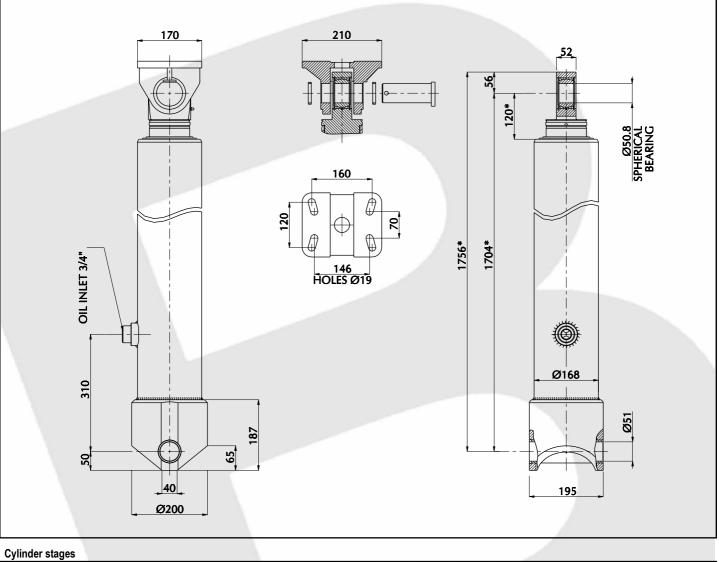

## MF 145.3.3825 RO - D.1704

For Tipping Weight See Advices Below

**Technical Characteristics** 

| Ø Stage                                                   | Ø045        | Ø060        | Ø076        | Ø092        | Ø108                  | Ø069       | Ø088        | Ø107                                                                     | Ø126                     | Ø145        | Ø165         | Ø167         | Ø187                      | Ø210         | Ø236        | Ø265 |  |  |
|-----------------------------------------------------------|-------------|-------------|-------------|-------------|-----------------------|------------|-------------|--------------------------------------------------------------------------|--------------------------|-------------|--------------|--------------|---------------------------|--------------|-------------|------|--|--|
| Thrust at 200 Bar [Tons]                                  |             |             |             |             |                       |            |             | 18.00                                                                    | 24.90                    | 33.00       |              |              |                           |              |             |      |  |  |
| Stages of cylinder                                        |             |             |             |             |                       |            |             | 0                                                                        | 0                        | 0           |              |              |                           |              |             |      |  |  |
| Specifications                                            |             |             |             |             |                       |            |             |                                                                          | Brackets and Accessories |             |              |              |                           |              |             |      |  |  |
| Stages number                                             | 03          |             |             |             |                       |            |             | Lifting bracket                                                          |                          |             |              |              | SSL#PFH 11.75 [Kgs] x 1 = |              |             |      |  |  |
| Cylinder Stroke [mm] 3825                                 |             |             |             |             |                       |            |             |                                                                          |                          |             |              |              |                           |              |             |      |  |  |
| Cylinder weight only                                      | Kgs ] 184   |             |             |             |                       |            |             |                                                                          |                          |             |              |              |                           |              |             |      |  |  |
| Working volume                                            | Ltrs ] 48.4 |             |             |             |                       |            |             |                                                                          |                          |             |              |              |                           |              |             |      |  |  |
| Max Working pressure                                      | [Bar]       | 20          | 0           |             |                       |            |             |                                                                          |                          |             |              |              |                           |              |             |      |  |  |
| <b>Technical information</b>                              |             |             |             |             |                       |            |             | Recomm                                                                   | endatio                  | n           |              |              |                           |              |             |      |  |  |
| Oil : See oil specification sheet                         |             |             |             |             |                       |            |             | This Binotto cylinder is designed as a lifting device only               |                          |             |              |              |                           |              |             |      |  |  |
| Tipping weight : Net weight body + Payload                |             |             |             |             |                       |            |             | L It must not be used as a structural member or be subject to side loads |                          |             |              |              |                           |              |             |      |  |  |
| □ Fitted centres [*] : Closed centres plus 20 mm pull out |             |             |             |             |                       |            |             | Pump flow in consultation with Binotto engineering department            |                          |             |              |              |                           |              |             |      |  |  |
| Advices                                                   |             |             |             |             | and the second second |            |             |                                                                          |                          |             |              |              |                           |              |             |      |  |  |
| All our cylinders are manufa                              | ctured to s | uit the par | ticular app | lication in | the differi           | ng world n | narkets/cl  | imate. Sho                                                               | uld you re               | quire deta  | ils of the e | xact lifting | capacity                  | of the cylir | nder that h | as   |  |  |
| been selected for your appli                              | cation/vehi | cle then pl | lease cont  | act our teo | chnical de            | partment v | vho will be | e only plea                                                              | sed to exp               | lain or adv | vise.        |              |                           |              |             |      |  |  |