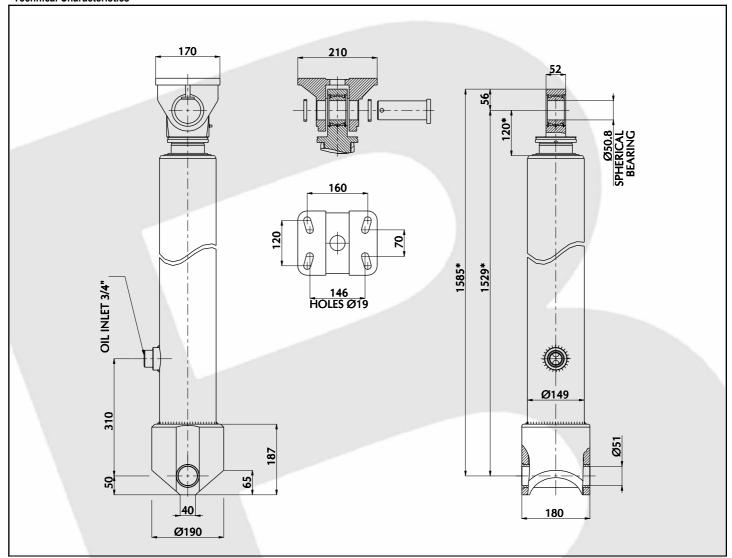

# **Technical Characteristics**

# Specifications

| Stages number        |          | 03   |
|----------------------|----------|------|
| Cylinder Stroke      | [ mm ]   | 3225 |
| Cylinder weight only | [ Kgs ]  | 137  |
| Working volume       | [ Ltrs ] | 29.6 |
| Max Working pressure | [ Bar ]  | 200  |